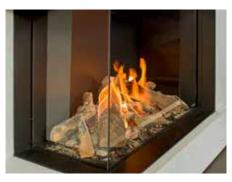

And that's not all. With the optional Symbio® glow bed lighting, we create a stunning fire display even when the flames are extinguished. You'll be amazed by the rich glow that our glow bed brings.

Moreover, our fireplaces offer high-flaming flames with realistic ceramic logs, evoking a traditional campfire experience. You can enjoy the deep and intense fire display thanks to our 5 switchable burners. With the ability to adjust the heat output to your preference, ranging from a maximum of 10 to a minimum of 4 kW, you can always create a comfortable, warm, and cosy environment.

### Why opt for the MatriX?

- Plenty of choice in sizes and models; there is always a MatriX fire to suit your situation.
- With (optional) Symbio® ember bed lighting; for an even richer fire effect with an ember bed, even without the use of the flames,
- High flames with realistic ceramic logs in a traditional camp-fire design.
- 5 adjustable burners; with 2 settings for an extra deep and intense effect,
- Adjustable heat output; from maximum 10 to minimum 4 kW.
- Available in various sizes and as a front, 2 and 3-sided version, Room divider or See-through model.

# Specifications

**Exterior dimensions WxHxD in mm** 992 x 1173 x 574

Fire display WxHxD in mm 837 x 650 x 383

System Log Burner 2.0

Decoration Log set

Back wall Back wall smooth steel

Remote ITC Remote

**Power** 10,0 kW