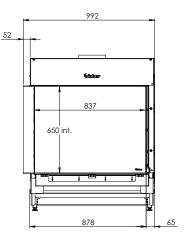

# Specifications

**Exterior dimensions WxHxD in mm** 992 x 1173 x 574

Fire display WxHxD in mm 837 x 650 x 383

System Log Burner 2.0

Decoration Log set

Back wall Back wall smooth steel

Remote ITC Remote

**Power** 10,0 kW