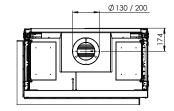

4 kW.
- Available in various sizes and as a front, 2 and 3-sided version, Room divider or See-through model.

More information about the MatriX? Scan the QR code. In other words: a modern gas fire in a classic "campfire" design to offer a solution for every imaginable situation.

# MatriX | 800/650 ||



#### DECORATION



Symbio module

Flue material 130/200







# Specifications

**Exterior dimensions WxHxD in mm** 992 x 1173 x 574

Fire display WxHxD in mm 837 x 650 x 383

System Log Burner 2.0

Decoration Log set

Back wall Back wall smooth steel

Remote ITC Remote

**Power** 10,0 kW

**Operating system** Honeywell

**Energy label** B

Options (at a surcharge) Symbio Module Non-reflective glass Black glass back wall Inset depth 30 mm Inset depth 100 mm Adjustable feet Wall bracket







## Imagine what's possible