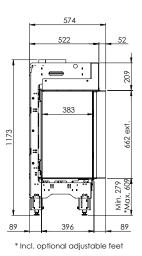

# Specifications

**Exterior dimensions WxHxD in mm** 992 x 1173 x 574

Fire display WxHxD in mm 837 x 650 x 383

System Log Burner 2.0

Decoration Log set

Back wall Back wall smooth steel

Remote ITC Remote

**Power** 10,0 kW