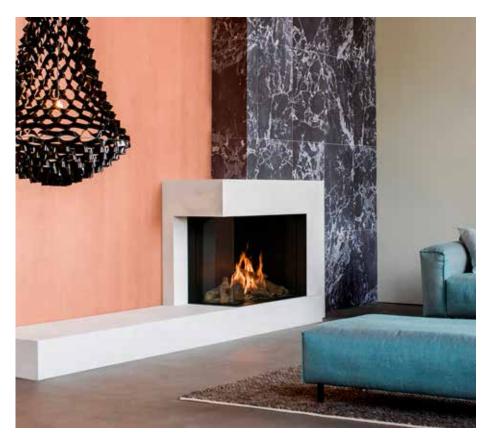

# The perfect fireplace for every situation MatriX

Discover our extensive selection of MatriX fireplaces, where there's always a perfect fireplace for every situation. With our wide range of sizes and models, we effortlessly find the fireplace that seamlessly fits into your interior.

Whether you're looking for a Front-facing, 2-sided, or 3-sided model, a Room divider, or a See-through model, we have it in our portfolio. Enhance your interior with the perfect MatriX fireplace and let the warmth and ambiance embrace your home.

### Why opt for the MatriX?

- Plenty of choice in sizes and models; there is always a MatriX fire to suit your situation.
- With (optional) Symbio® ember bed lighting; for an even richer fire effect with an ember bed, even without the use of the flames,
- High flames with realistic ceramic logs in a traditional camp-fire design.
- 5 adjustable burners; with 2 settings for an extra deep and intense effect,
- Adjustable heat output; from maximum 10 to minimum 4 kW.
- Available in various sizes and as a front, 2 and 3-sided version, Room divider or See-through model.